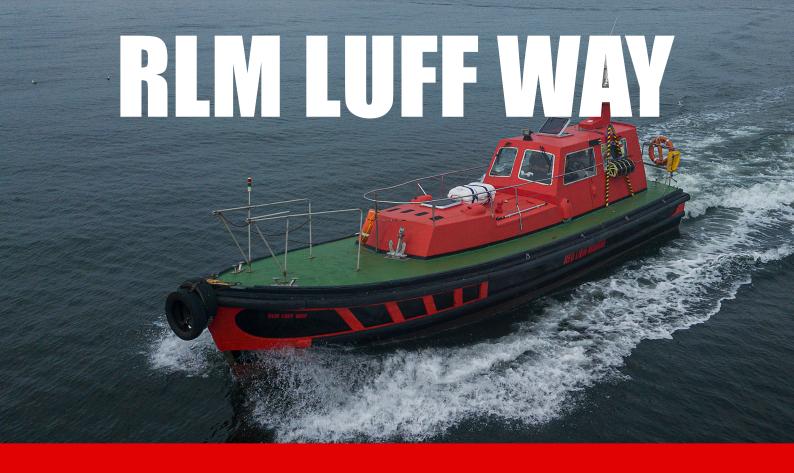

## **Specification**

Type: Halmatic Nelson 42

**Build:** GRP

Coding: Catagory 3, 12 Persons Engines: Cummin V8 205hp x2

Bunkers: 1300 Litres

## **Features**

Full Navigation Suite Galley & Crew Mess 2.2 Kva Generator

Toilet

Road Transportable

The RLM Luff Way boasts a proven workboat design renowned for sea keeping capability and multi role versatility. Her humble size and shallow draft creates an ideal working platform for safety boat cover, whilst allowing the crew to remain comfortable throughout with a host of amenities onboard.